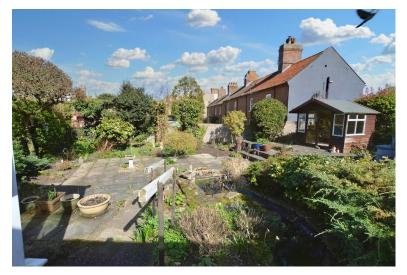

## Oban, Broomhill, East Runton, Cromer, NR27 9PF

Tucked behind a white picket fence sits this two bedroom detached cottage style bungalow, with a detached garage off road parking and enclosed garden behind.

#### OUTSIDE

The bungalow is set behind a small white picket fence with double gates opening onto the driveway and leading tot he detached garage with electric roller door, power and light and personal door leading out into the rear garden.

The rear garden is mainly paved with mature shrubs, trees and flowerbed borders, garden pond, summer house and garden shed. outside lighting and water tap