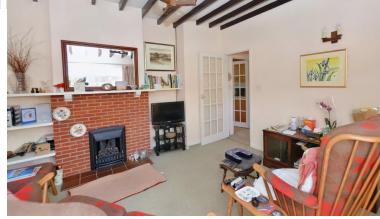

#### SITTING ROOM

UPVC sealed unit window to the front and side. Feature brick fire place with coal effect gas fire and mantle over. Carpet, two radiators, beamed ceiling, ceiling light point.