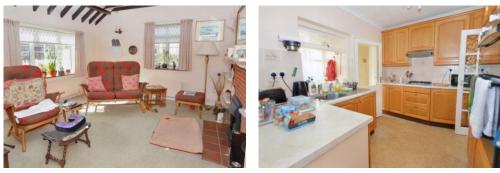

#### SITTING ROOM

UPVC sealed unit window to the front and side. Feature brick fire place with coal effect gas fire and mantle over. Carpet, two radiators, beamed ceiling, ceiling light point.

### **KITCHEN/DINING ROOM**

Fitted kitchen with a range of base and drawer units and matching range of wall cupboards above. tiled splashbacks, inset stainless steel sink unit, built in double oven and inset four ring gas hob, window and door leading into the utility area. Dining area faces over the conservatory with space for large dining room table and chairs, two ceiling light points, two radiators and carpet. From the dining area there are sliding patio doors into the conservatory and a UPVC sealed unit window to the side.