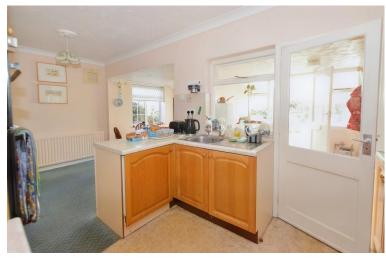

### **KITCHEN/DINING ROOM**

Fitted kitchen with a range of base and drawer units and matching range of wall cupboards above. tiled splashbacks, inset stainless steel sink unit, built in double oven and inset four ring gas hob, window and door leading into the utility area. Dining area faces over the conservatory with space for large dining room table and chairs, two ceiling light points, two radiators and carpet. From the dining area there are sliding patio doors into the conservatory and a UPVC sealed unit window to the side.

#### UTLITY ROOM

Window and door into the conservatory and door to bathroom. Wall mounted gas meter, vinyl flooring, provision for washing machine and dishwasher, and double base storage cupboard.