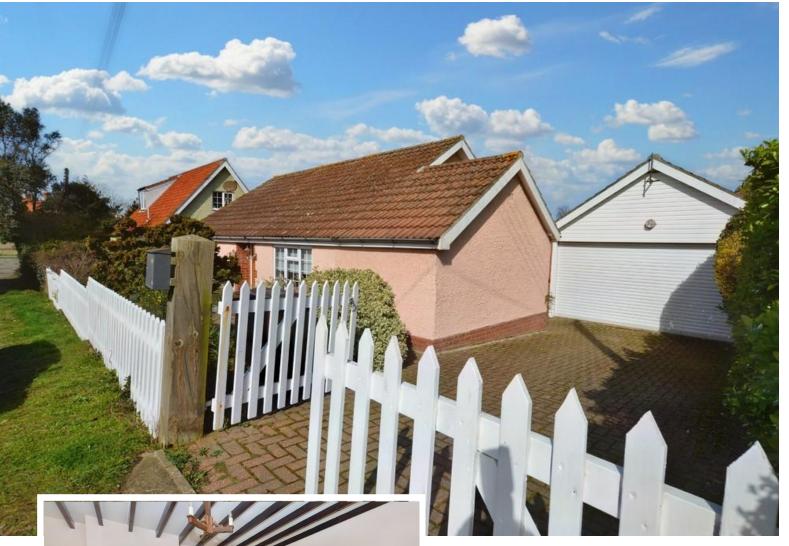

## Oban, Broomhill, East Runton, Cromer, NR27 9PF

Tucked behind a white picket fence sits this two bedroom detached cottage style bungalow, with a detached garage off road parking and enclosed garden behind.

#### OUTSIDE

The bungalow is set behind a small white picket fence with double gates opening onto the driveway and leading tot he detached garage with electric roller door, power and light and personal door leading out into the rear garden.