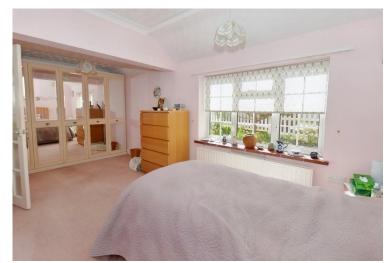

#### **BEDROOM ONE**

UPVC sealed unit window to the front, carpet, ceiling light, radiator, range of built in wardrobes and door to