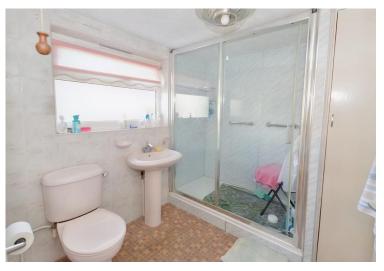

#### BATHROOM

UPVC sealed unit window to the rear. Pedestal wash hand basin, low level WC, walk in shower cubicle with mermaid boarding, vinyl flooring, ceiling light and radiator.