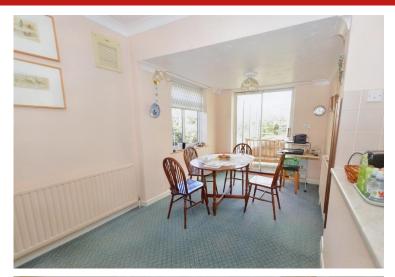

### **KITCHEN/DINING ROOM**

Fitted kitchen with a range of base and drawer units and matching range of wall cupboards above. tiled splashbacks, inset stainless steel sink unit, built in double oven and inset four ring gas hob, window and door leading into the utility area. Dining area faces over the conservatory with space for large dining room table and chairs, two ceiling light points, two radiators and carpet. From the dining area there are sliding patio doors into the conservatory and a UPVC sealed unit window to the side.