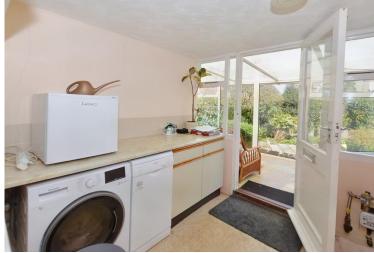

#### UTLITY ROOM

Window and door into the conservatory and door to bathroom. Wall mounted gas meter, vinyl flooring, provision for washing machine and dishwasher, and double base storage cupboard.