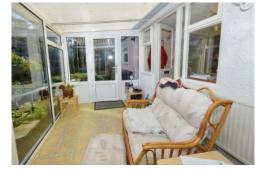

#### CONSERVATORY

Full height glazed UPVC sealed unit windows over looking the garden and door to the side. Radiator, wall light point, vinyl flooring.