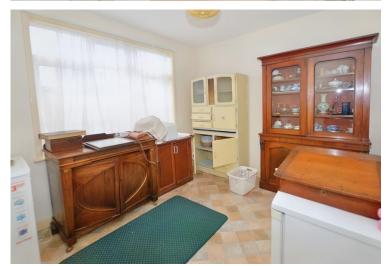

#### BREAKFAST ROOM

UPVC sealed unit window to the side. Carpet, AGA situated centrally with two alcoves either side one housing Airing cupboard with hot water cylinder and shelving. Door to kitchen

#### **KITCHEN**

Two UPVC sealed unit windows to the rear. A range of base and drawer units with wood effect work surface over. Inset stainless steel sink unit with mixer tap over.