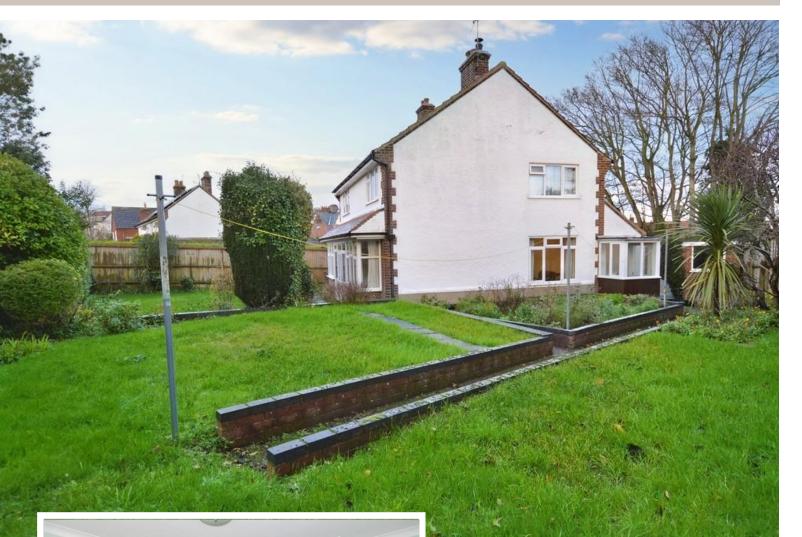

#### OUTSIDE

The property enjoys a south west facing garden all fully enclosed by timber panel fencing, with mature plants, shrubs, fruit trees and raised vegetable beds. There is a pathway leading round the whole of the property with a garden shed, bin storage area and detached single garage with up and over style door and personal door to the rear.