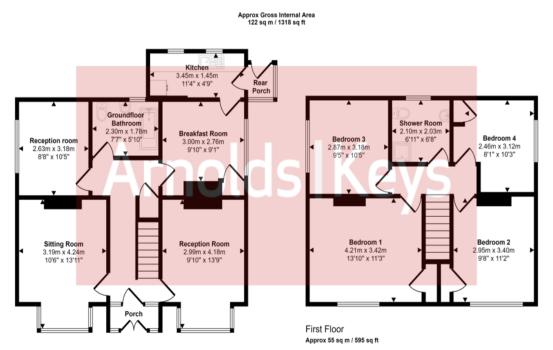

Ground Floor Approx 67 sq m / 723 sq ft

This floorplan is only for illustrative purposes and is not to scale. Measurements of rooms, doors, windows, and any items are approximate and no responsibility is taken for any error, omission or mis-statement. Icons of items such as bathroom suites are representations only and may not look like the real items. Made with Made Snappy 360.

#### **FRONT PORCH**

UPVC sealed unit windows and door leading into the porch with carpet and solid wood door into the hallway.

#### HALLWAY

Doors to all rooms, carpet, ceiling light point, wall mounted storage heater, stairs to first floor, large understairs cupboard.

#### SITTING ROOM

UPVC sealed unit bay window to the front, carpet, feature fireplace with wooden mantle surround over, picture rail. Ceiling light, TV point.

#### **RECEPTION ROOM**

UPVC sealed unit bay window to the front, carpet, feature fireplace with wooden surround. Ceiling light.

#### **RECEPTION ROOM**

UPVC sealed unit window to the side, vinyl flooring, ceiling light.

#### **GROUND FLOOR BATHROOM**

UPVC sealed unit window to the side. three piece white suite comprising of panelled bath with electric shower over, low level WC, wash hand basin, heated towel rail, carpet, ceiling light.

#### BREAKFAST ROOM

UPVC sealed unit window to the side. Carpet, AGA situated centrally with two alcoves either side one housing Airing cupboard with hot water cylinder and shelving. Door to kitchen

#### **KITCHEN**

Two UPVC sealed unit windows to the rear. A range of base and drawer units with wood effect work surface over. Inset stainless steel sink unit with mixer tap over.

#### **REAR PORCH**

UPVC sealed unit windows to the rear and side, carpet, double glazed door to the rear garden.

#### LANDING

Doors to all bedrooms and bathroom. Carpet, ceiling light, wall mounted storage heater, access to loft space.

#### BEDROOM ONE

UPVC sealed unit window to the front, carpet, ceiling light, door to built in wardrobe.

#### **BEDROOM TWO**

UPVC sealed unit window to the front, door to built in wardrobe, ceiling light, carpet.

#### **BEDROOM THREE**

UPVC sealed unit window to side, carpet, ceiling light.

#### **BEDROOM FOUR**

UPVC sealed unit window to side, carpet, ceiling point, built in wardrobe.

UPVC sealed unit double glazed window to rear. Three piece suite comprising of corner shower cubicle, pedestal wash hand basin. Ceiling light, heated towel rail.