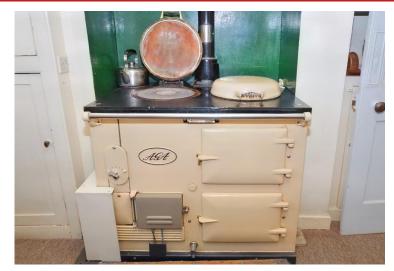

#### BREAKFAST ROOM

UPVC sealed unit window to the side. Carpet, AGA situated centrally with two alcoves either side one housing Airing cupboard with hot water cylinder and shelving. Door to kitchen