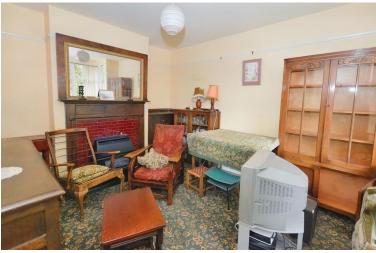

#### **RECEPTION ROOM**

UPVC sealed unit bay window to the front, carpet, feature fireplace with wooden surround. Ceiling light.