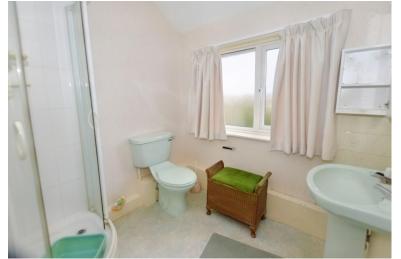

#### **GROUND FLOOR BATHROOM**

UPVC sealed unit window to the side. three piece white suite comprising of panelled bath with electric shower over, low level WC, wash hand basin, heated towel rail, carpet, ceiling light.