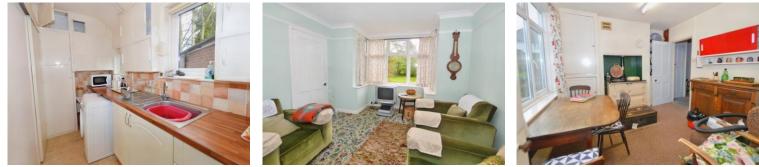

#### **KITCHEN**

Two UPVC sealed unit windows to the rear. A range of base and drawer units with wood effect work surface over. Inset stainless steel sink unit with mixer tap over.

#### SITTING ROOM

UPVC sealed unit bay window to the front, carpet, feature fireplace with wooden mantle surround over, picture rail. Ceiling light, TV point.

#### **RECEPTION ROOM**

UPVC sealed unit bay window to the front, carpet, feature fireplace with wooden surround. Ceiling light.