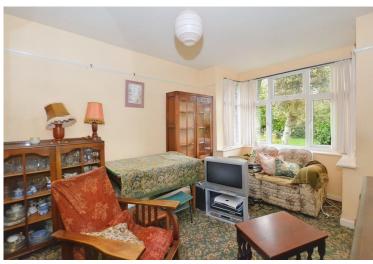

#### SITTING ROOM

UPVC sealed unit bay window to the front, carpet, feature fireplace with wooden mantle surround over, picture rail. Ceiling light, TV point.

#### **RECEPTION ROOM**

UPVC sealed unit bay window to the front, carpet, feature fireplace with wooden surround. Ceiling light.