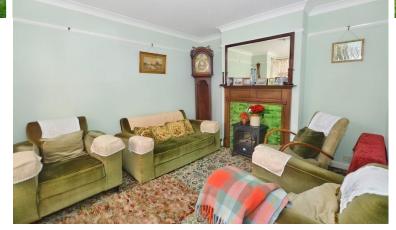

#### SITTING ROOM

UPVC sealed unit bay window to the front, carpet, feature fireplace with wooden mantle surround over, picture rail. Ceiling light, TV point.