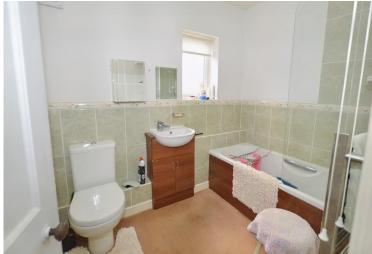

#### **GROUND FLOOR BATHROOM**

UPVC sealed unit window to the side. three piece white suite comprising of panelled bath with electric shower over, low level WC, wash hand basin, heated towel rail, carpet, ceiling light.