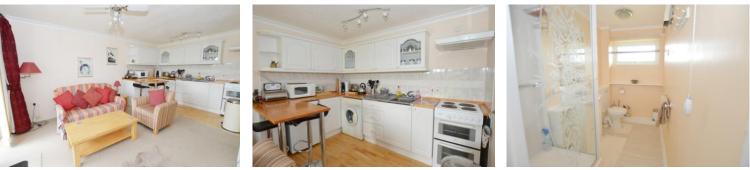

#### OPEN PLAN SITTING/DINING/KITCHEN

Range of base and wall units in white with wood work tops over, provision for a cooker, fridge and washing machine. Inset stainless steel sink unit with mixer tap over. Matching wall cupboards and glass display units. Breakfast bar.

#### SHOWER ROOM

UPVC sealed unit double glazed window to the front, pedestal wash hand basin, low level WC, separate shower cubicle, vinyl flooring, ceiling light.