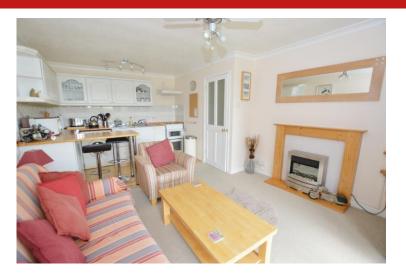

#### OPEN PLAN SITTING/DINING/KITCHEN

Range of base and wall units in white with wood work tops over, provision for a cooker, fridge and washing machine. Inset stainless steel sink unit with mixer tap over. Matching wall cupboards and glass display units. Breakfast bar.

Opening into the Sitting Room with views over the gardens, Glazed windows and door to the front, carpet, TV point, ceiling light point.