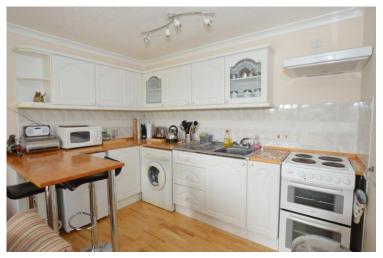

#### OPEN PLAN SITTING/DINING/KITCHEN

Range of base and wall units in white with wood work tops over, provision for a cooker, fridge and washing machine. Inset stainless steel sink unit with mixer tap over. Matching wall cupboards and glass display units. Breakfast bar.