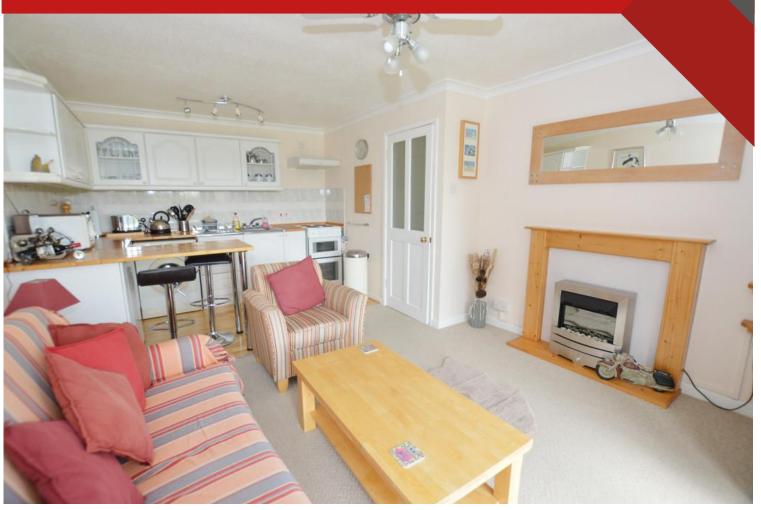

#### OPEN PLAN SITTING/DINING/KITCHEN

Range of base and wall units in white with wood work tops over, provision for a cooker, fridge and washing machine. Inset stainless steel sink unit with mixer tap over. Matching wall cupboards and glass display units. Breakfast bar.

Opening into the Sitting Room with views over the gardens, Glazed windows and door to the front, carpet, TV point, ceiling light point.

#### BEDROOM

UPVC sealed unit double glazed window to the rear, carpet, wall mounted storage heater, ceiling light.