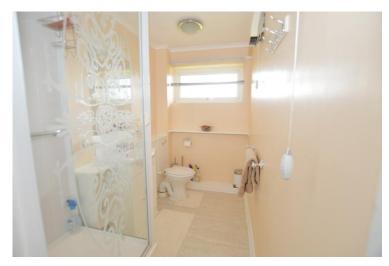

#### SHOWER ROOM

UPVC sealed unit double glazed window to the front, pedestal wash hand basin, low level WC, separate shower cubicle, vinyl flooring, ceiling light.