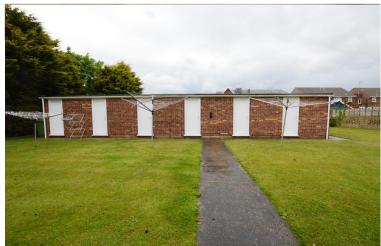

### OUTSIDE

The ground floor apartment sits in a block of six, with communal gardens to the front, all beautifully well maintained with pathway leading round to the rear of the property where there is a communal drying area and a block of six garages. This garage can be found in the centre of the block with electric up and over style door and personal door to the rear. The garage is accessed down Seaview Road and then onto a track leading to the garages.