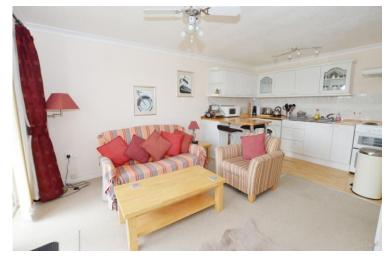

#### OPEN PLAN SITTING/DINING/KITCHEN

Range of base and wall units in white with wood work tops over, provision for a cooker, fridge and washing machine. Inset stainless steel sink unit with mixer tap over. Matching wall cupboards and glass display units. Breakfast bar.

Opening into the Sitting Room with views over the gardens, Glazed windows and door to the front, carpet, TV point, ceiling light point.