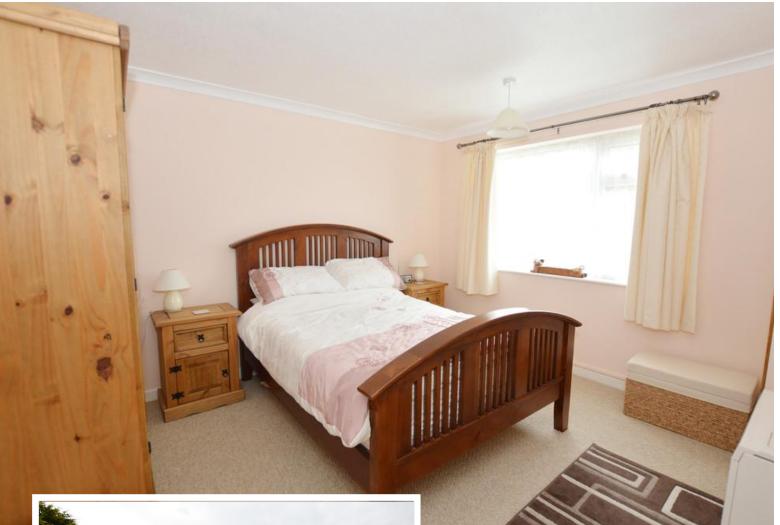

#### BEDROOM

UPVC sealed unit double glazed window to the rear, carpet, wall mounted storage heater, ceiling light.