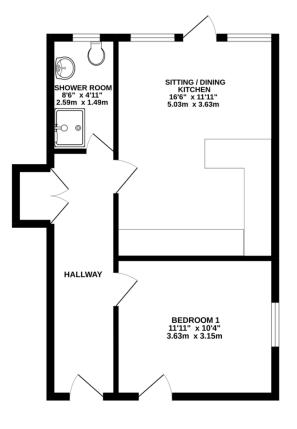

The property is Lease hold and has 121 years remaining and NO OWARD CHAIN.

GROUND FLOOR 462 sq.ft. (42.9 sq.m.) approx.

REA : 462 sq.ft. (42.9 sq.m.) aj

Arnolds Keys refer sellers and buyers to various trusted firms for services associated with the home move move move process;" in the process of the proces o provider. It is your decision whether you choose to deal with those firms. Arnol ds Keys from time to time, recommends conveyancing services. Should you decide to use them we could receive a referral fee of up to £210. Arnolds Keys recommend Mortgage Advice Bureau (MAB) to sellers and buyer for mortgage advice. Should you decide to use MAB we would receive a referral fee of £250. Arnolds Keys recommend Hadley and Ottaway (H&O) for removal services. Should you decide to use H&O we would receive a referral fee of 10% of the net final invoice.

#### ENTRANCE HALL

UPVC sealed unit entrance door into entrance hallway, doors to all rooms, carpet, electric storage heater, ceiling light, door to AIRING CUPBOARD with shelving and lagged cylinder.

#### OPEN PLAN SITTING/DINING/KITCHEN

Range of base and wall units in white with wood work tops over, provision for a cooker, fridge and washing machine. Inset stainless steel sink unit with mixer tap over. Matching wall cupboards and glass display units. Breakfast bar.

#### BEDROOM

UPVC sealed unit double glazed window to the rear, carpet, wall mounted storage heater, ceiling light.

#### SHOWER ROOM

UPVC sealed unit double glazed window to the front, pedestal wash hand basin, low level WC, separate shower cubicle, vinyl flooring, ceiling light.