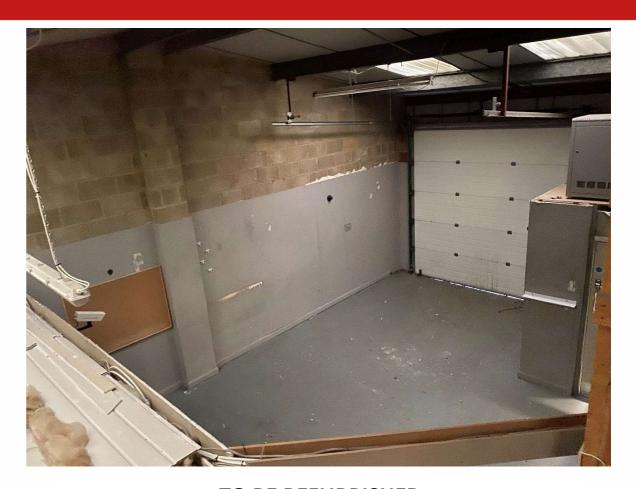

# Arnolds | Keys

Trusted Property Expert

**Light Industrial Unit** 166.13 m² (1,788 sq ft)

Industrial

To Let

TO BE REFURBISHED

**POPULAR ESTATE LOCATION** 

EASY ACCESS TO NORWICH RING ROAD

#### **Description**

The property comprises an end-terrace modern light industrial unit of steel portal frame construction with brick infill walls with a profile sheet steel roof.

The Unit will be refurbished to provide clear workshop space with kitchen and WC, 2 loading doors, 3-phase power and minimum eaves height of 3.3m to the haunch. Generous parking is provided to the front of the unit for approximately 10 car spaces.