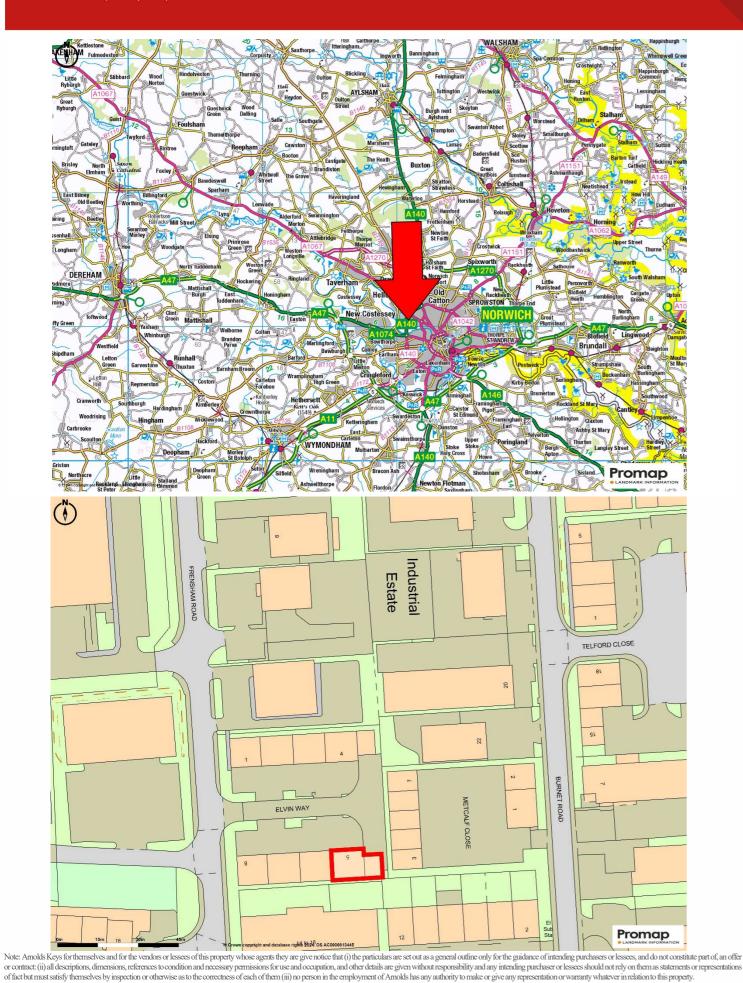

**CAR PARKING FOR 10 CARS** 

**2 LOADING DOORS** 

EAVES HEIGHT OF 3.3M TO HAUNCH AND 4.4M TO APEX

**3 PHASE POWER** 

5 Elvin Way, Sweet Briar Road Industrial Estate, Norwich, Norfolk NR3 2BB

The subject property is situated on the Sweetbriar Industrial Estate on Elvin Way, which is accessed via Frensham Road, one of the main feeder routes into the estate.

The estate is well-established in the city and was developed from the late 1980's to accommodate a wide range of small and medium sized businesses, many of whom are locally based owner occupiers. Elvin Way consists of 8 industrial units which are provided in a variety of sizes.

### 5 Elvin Way, Sweet Briar Road Industrial Estate, Norwich, Norfolk NR3 2BB