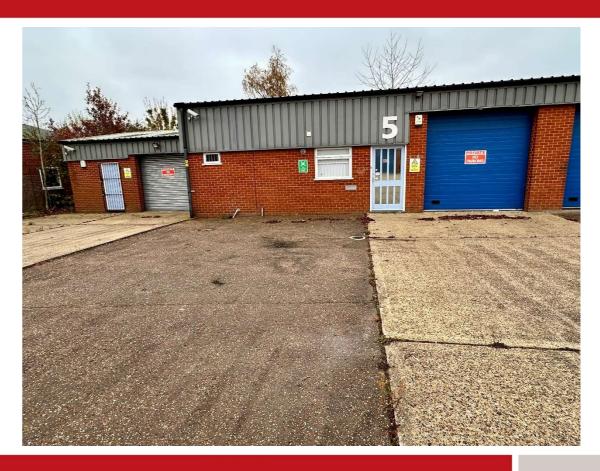

# Arnolds | Keys

Trusted Property Expert

**Light Industrial Unit** 166.13 m² (1,788 sq ft)

Industrial

To Let

TO BE REFURBISHED

**POPULAR ESTATE LOCATION** 

EASY ACCESS TO NORWICH RING ROAD

**CAR PARKING FOR 10 CARS** 

**2 LOADING DOORS** 

EAVES HEIGHT OF 3.3M TO HAUNCH AND 4.4M TO APEX

**3 PHASE POWER** 

5 Elvin Way, Sweet Briar Road Industrial Estate, Norwich, Norfolk NR3 2BB

The subject property is situated on the Sweetbriar Industrial Estate on Elvin Way, which is accessed via Frensham Road, one of the main feeder routes into the estate.

#### **Description**

The property comprises an end-terrace modern light industrial unit of steel portal frame construction with brick infill walls with a profile sheet steel roof.

The Unit will be refurbished to provide clear workshop space with kitchen and WC, 2 loading doors, 3-phase power and minimum eaves height of 3.3m to the haunch. Generous parking is provided to the front of the unit for approximately 10 car spaces.