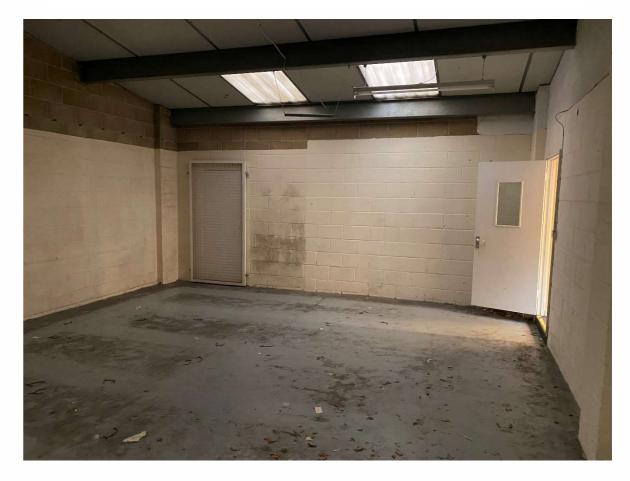

# Arnolds | Keys

Trusted Property Expert

**Light Industrial Unit** 166.13 m² (1,788 sq ft)

Industrial

To Let

TO BE REFURBISHED

**POPULAR ESTATE LOCATION** 

EASY ACCESS TO NORWICH RING ROAD

#### **Description**

The property comprises an end-terrace modern light industrial unit of steel portal frame construction with brick infill walls with a profile sheet steel roof.

The Unit will be refurbished to provide clear workshop space with kitchen and WC, 2 loading doors, 3-phase power and minimum eaves height of 3.3m to the haunch. Generous parking is provided to the front of the unit for approximately 10 car spaces.