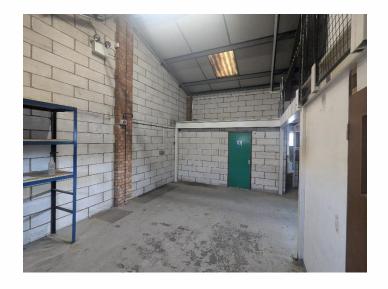

## **Description**

The subject property comprises a semi-detached industrial unit constructed with a steel portal frame and a concrete floor. It includes mezzanine storage and is clad with UPVC-coated, profile sheet steel. The unit benefits from a loading door and designated parking.