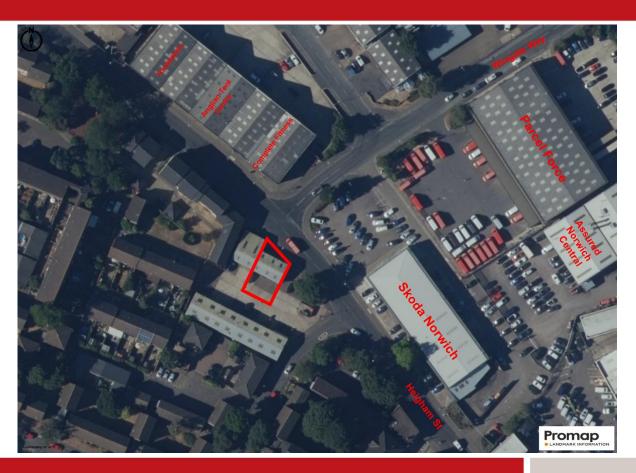

GOOD ACCESS TO INNER RING ROAD

LONG LEASEHOLD

2 Derby Street, Off Heigham Street, Norwich, Norfolk, NR2 4PU

Heigham Street forms part of the City Trading Estate and is a popular industrial location, particularly for trade counter operators due to its access to the city centre and the wider road network via the inner ring road. It is an area popular with car showrooms and other trade counter units including Halfords, Robinsons, Skoda, Mercedes, Holden Volvo, VW, Buildbase, and Go Outdoors.

## 2 Derby Street, Off Heigham Street, Norwich, Norfolk, NR2 4PU