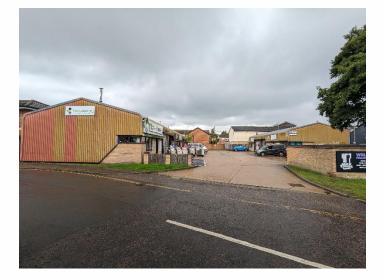

## **Description**

The subject property comprises a semi-detached industrial unit constructed with a steel portal frame and a concrete floor. It includes mezzanine storage and is clad with UPVC-coated, profile sheet steel. The unit benefits from a loading door and designated parking.