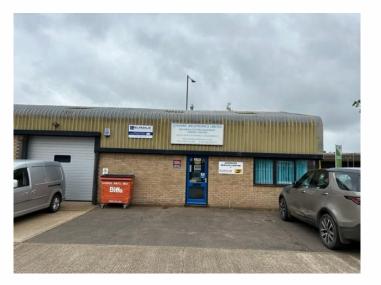

## **Description**

The subject property comprises a semi-detached industrial unit constructed with a steel portal frame and a concrete floor. It includes mezzanine storage and is clad with UPVC-coated, profile sheet steel. The unit benefits from a loading door and designated parking.