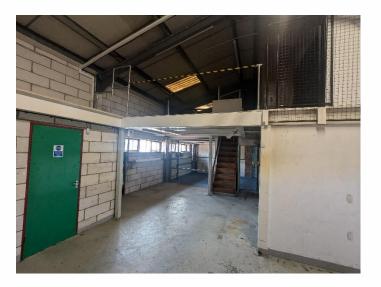

## **Description**

The subject property comprises a semi-detached industrial unit constructed with a steel portal frame and a concrete floor. It includes mezzanine storage and is clad with UPVC-coated, profile sheet steel. The unit benefits from a loading door and designated parking.