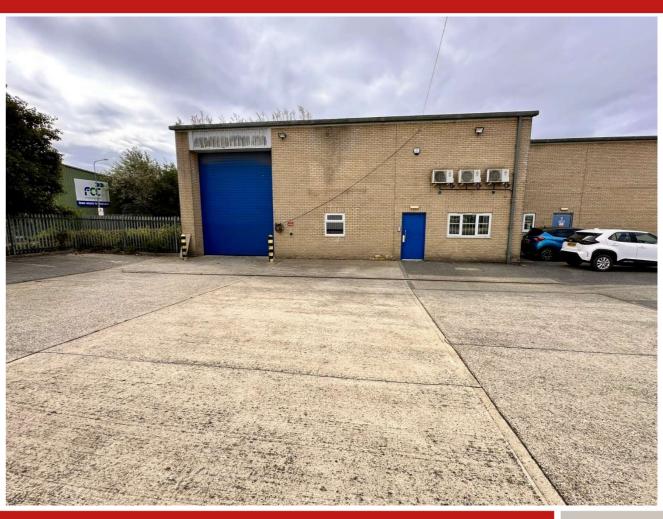

#### **Description**

The subject property comprises an end of terrace warehouse of steel portal frame construction with roller shutter loading door, 3-phase power and ground floor office, kitchen and WCs. The minimum eaves height is 5.3m to the haunch.

Externally the forecourt provides car parking for five cars plus loading.