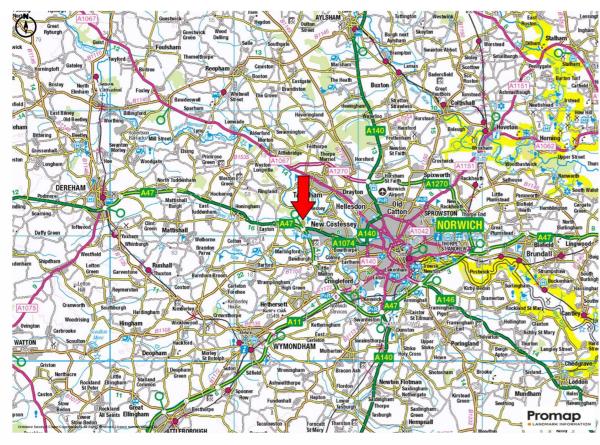

**5 CAR SPACES** 

ADJACENT TO LONGWATER RETAIL PARK WITH NUMEROUS AMENITIES Unit C1, Eastern Court , Ernest Gage Avenue, Norwich, NR5 0JU

The subject property is located in the heart of the Longwater Employment Area, situated on the western outskirts of the City of Norwich. Longwater has developed as a business and employment area over the last 15 years and is now home to a large Sainsbury's superstore, McDonalds, Starbucks, The Range, Ford & Slater amongst a variety of local and national occupiers.