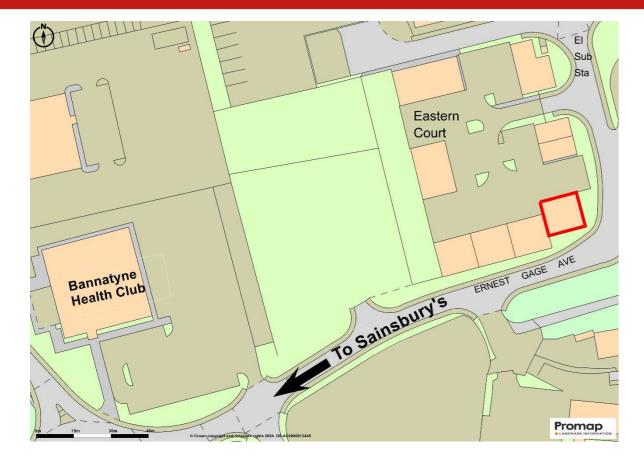

**5 CAR SPACES** 

ADJACENT TO LONGWATER RETAIL PARK WITH NUMEROUS AMENITIES Unit C1, Eastern Court , Ernest Gage Avenue, Norwich, NR5 0JU

The subject property is located in the heart of the Longwater Employment Area, situated on the western outskirts of the City of Norwich. Longwater has developed as a business and employment area over the last 15 years and is now home to a large Sainsbury's superstore, McDonalds, Starbucks, The Range, Ford & Slater amongst a variety of local and national occupiers.

Eastern Court is an attractive courtyard development of business units where occupiers include Lindab, Norfolk Canoes, Morelli Group, and Plast-Equip.

## Unit C1, Eastern Court, Ernest Gage Avenue, Norwich, NR5 0JU