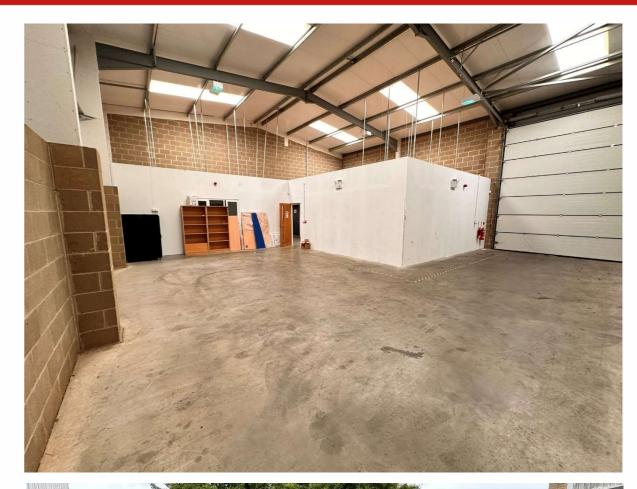

#### **Description**

The subject property comprises an end of terrace warehouse of steel portal frame construction with roller shutter loading door, 3-phase power and ground floor office, kitchen and WCs. The minimum eaves height is 5.3m to the haunch.