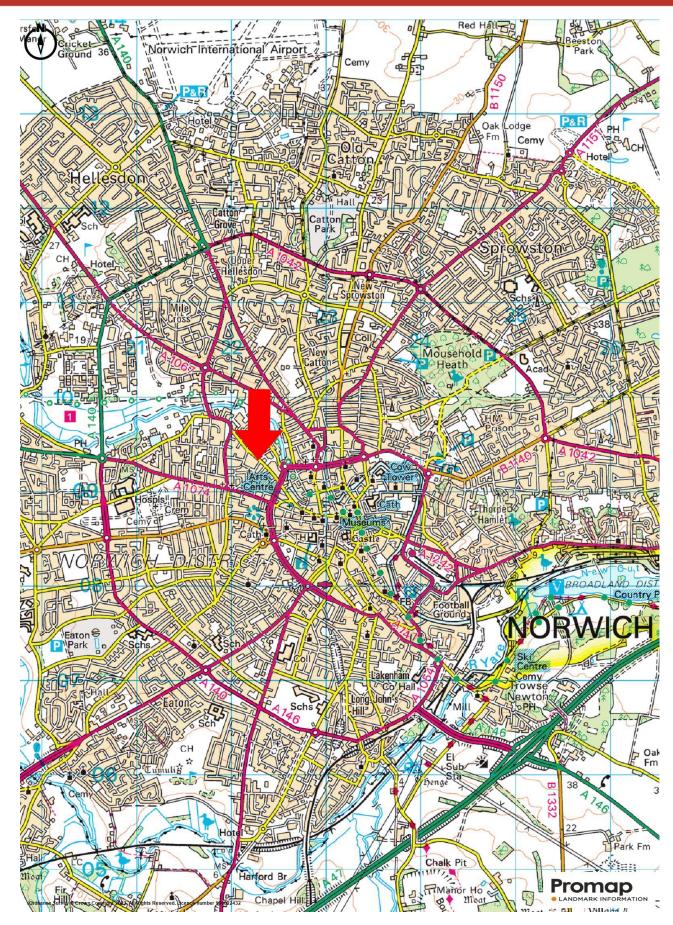

### 6 Derby Street, Off Heigham Street, Norwich, NR2 4PU

A great opportunity to aquire an industrial investmenmt to a long standing tenant. The unit is in a good location for trade counter uses. The investment income is £6,500pa with scope to increase on renewal to £8,100pa in 2027.

Heigham Street forms part of the City Trading Estate and is a popular industrial location, particularly for trade counter operators due to its access to the city centre and the wider road network via the inner ring road. It is an area popular with car showrooms and other trade counter units including Halfords, Robinsons, Skoda, Mercedes, Holden Volvo, VW, Buildbase, and Go Outdoors.