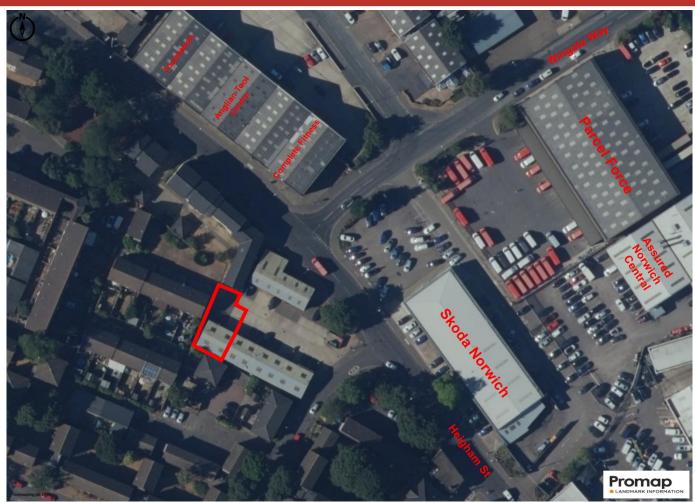

### 6 Derby Street, Off Heigham Street, Norwich, NR2 4PU

A great opportunity to aquire an industrial investmenmt to a long standing tenant. The unit is in a good location for trade counter uses. The investment income is £6,500pa with scope to increase on renewal to £8,100pa in 2027.

Heigham Street forms part of the City Trading Estate and is a popular industrial location, particularly for trade counter operators due to its access to the city centre and the wider road network via the inner ring road. It is an area popular with car showrooms and other trade counter units including Halfords, Robinsons, Skoda, Mercedes, Holden Volvo, VW, Buildbase, and Go Outdoors.