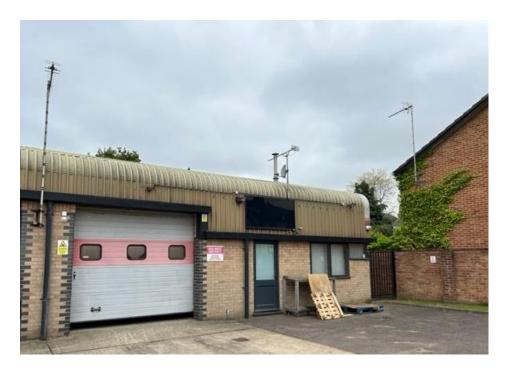

#### **Description**

The subject property comprises an end terrace industrial unit of steel portal frame construction with concrete floor and clad with UPVC coated profile sheet steel. The property has a loading door in addition to designated parking.