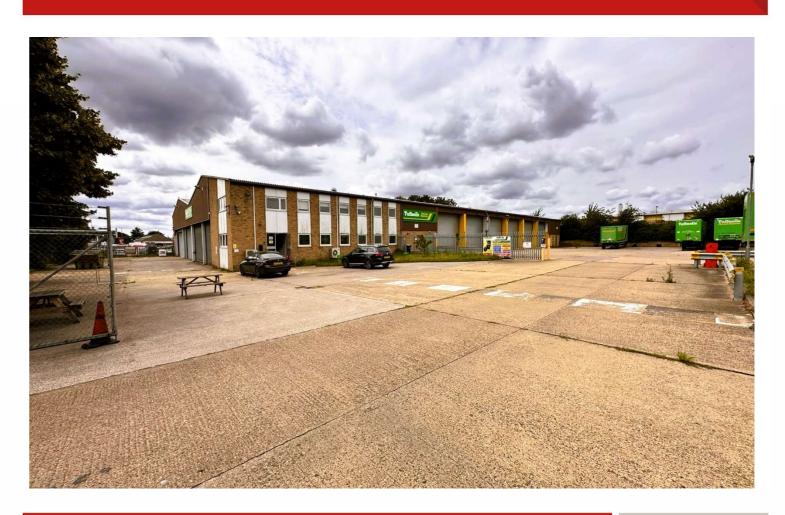

#### **Description**

The property occupies a prominent position on Vulcan Road South and comprises a two-bay detached warehouse/distribution unit of steel portal frame construction with two storey office/amenity accommodation.

The remainder of the site is laid with concrete and provides parking for approximately 60 vehicles, in addition to circulation areas and is gated and fenced.

The unit is undergoing refurbishment which is due to be completed by September 2024.