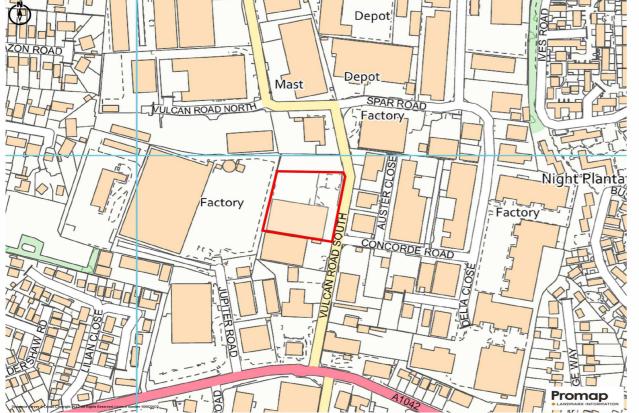

## 23 Vulcan Road South, Norwich, Norfolk NR6 6AG

The property is located approximately three miles north of Norwich City centre and is accessed via the Outer Ring Road (Mile Cross Lane, A1042).

The Vulcan Road Estate, together with the adjacent Airport Industrial Estate and others along Mile Cross Lane, is situated within the largest concentration of industrial property in Norwich.

Vulcan Road South and Vulcan Road North provide a busy thoroughfare for traffic from the Outer Ring Road and the Airport Industrial Estate, Fifers Lane