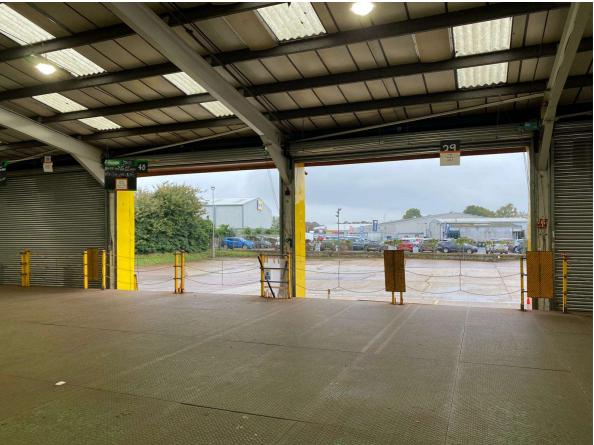

#### **Description**

The property occupies a prominent position on Vulcan Road South and comprises a two-bay detached warehouse/distribution unit of steel portal frame construction with two storey office/amenity accommodation.

Six electric roller shutter loading doors face the secure, gated concrete surfaced yard with an additional 3 loading doors providing access to an internal dock level loading bay.

The unit has a minimum eaves height of 4.3m to the haunch and 6.2m to the apex.