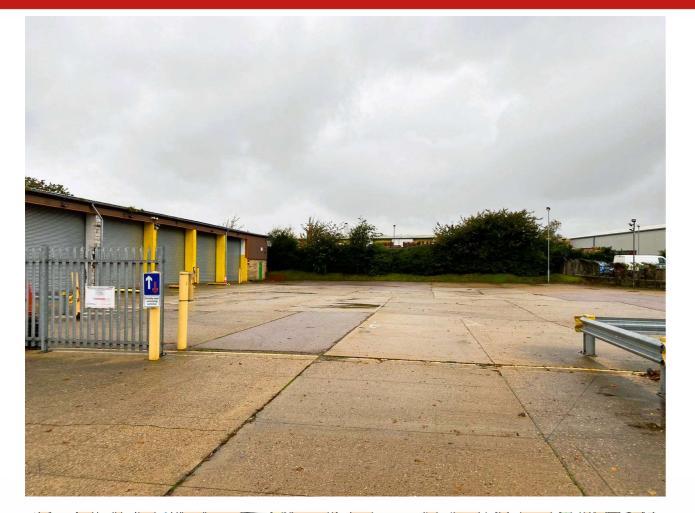

Six electric roller shutter loading doors face the secure, gated concrete surfaced yard with an additional 3 loading doors providing access to an internal dock level loading bay.

The unit has a minimum eaves height of 4.3m to the haunch and 6.2m to the apex.

The remainder of the site is laid with concrete and provides parking for approximately 60 vehicles, in addition to circulation areas and is gated and fenced.

The unit is undergoing refurbishment which is due to be completed by September 2024.