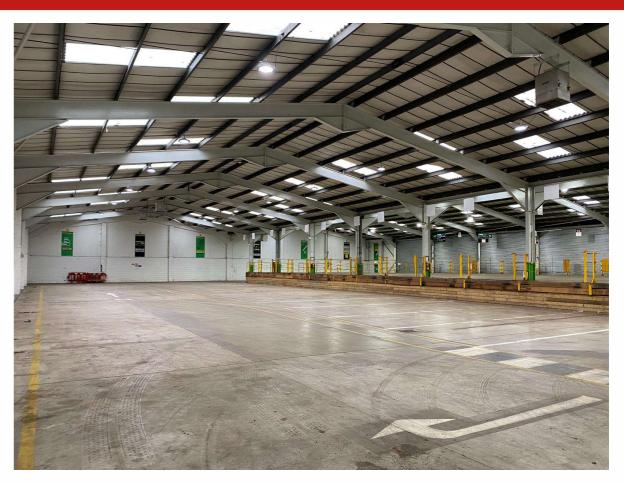

#### **Description**

The property occupies a prominent position on Vulcan Road South and comprises a two-bay detached warehouse/distribution unit of steel portal frame construction with two storey office/amenity accommodation.

Six electric roller shutter loading doors face the secure, gated concrete surfaced yard with an additional 3 loading doors providing access to an internal dock level loading bay.

The unit has a minimum eaves height of 4.3m to the haunch and 6.2m to the apex.