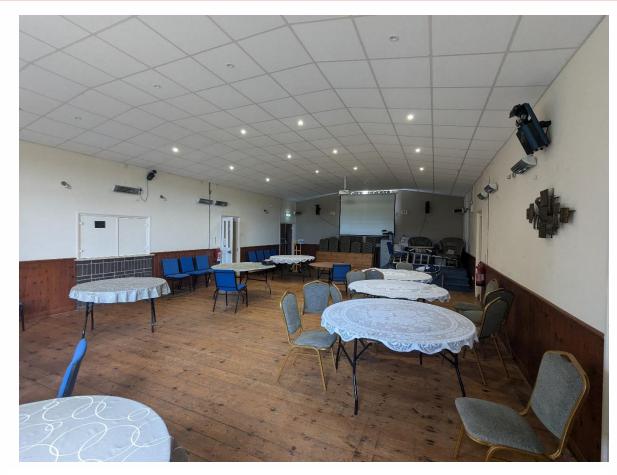

### **Description**

The subject property is a semi-detached village hall, which has recently closed, is of brick construction under a pitched slate and felt flat roof, with UPVC windows and doors throughout. Internally the hall comprises of a large hall, a fitted commercial kitchen, a bar and lounge area, various storage rooms and male and female WC facilities.