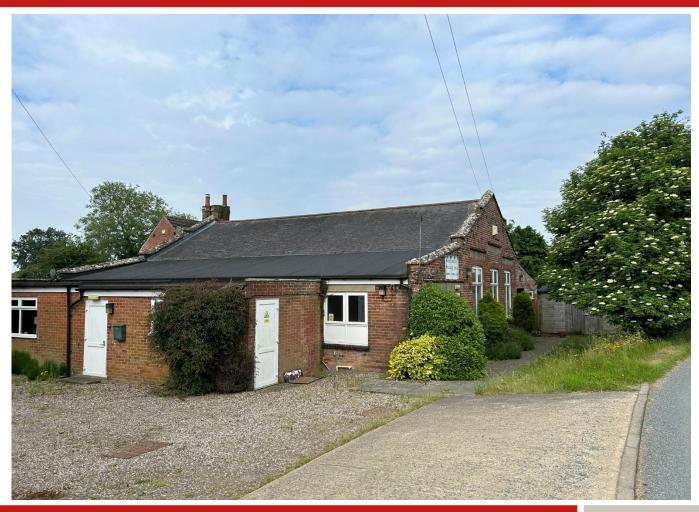

### **Description**

The subject property is a semi-detached village hall, which has recently closed, is of brick construction under a pitched slate and felt flat roof, with UPVC windows and doors throughout. Internally the hall comprises of a large hall, a fitted commercial kitchen, a bar and lounge area, various storage rooms and male and female WC facilities.

Externally there is gravel car park with boundary hedging.