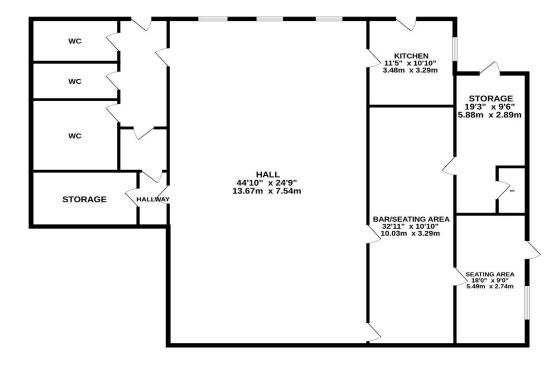

#### Accommodation

We have measured the property in accordance with the RICS Code of Measuring Practice and calculate the following approximate gross internal floor area:

| Description  | m²     | Sq Ft |
|--------------|--------|-------|
| Village Hall | 224.49 | 2,416 |

# Arnolds | Keys

Trusted Property Experts

GROUND FLOOR 2410 sq.ft. (223.9 sq.m.) approx.

TOTAL FLOOR AREA: 2410 sq.ft. (223 sq.m.) approx.
Whist every attempt has been made to ensure the accuracy of the Scopian contramed here, measurements of doors, windows, rooms and any other items are approximate and no responsibility is taken for any error, omission or mini-scatterner. This plant is for illimitative proposes only and should be used as such by any prospective purchaser. The services, systems and applications shown have not been tested and no guarantee. See the services of t