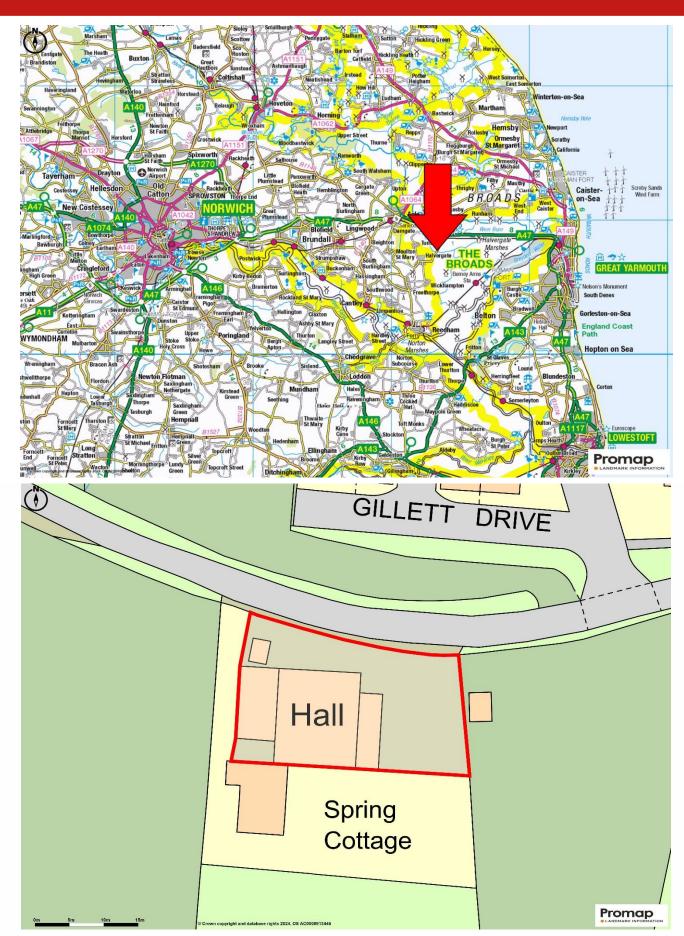

ATTRACTIVE VILLAGE LOCATION, 2.5 MILES FROM A47

FREEHOLD WITH VACANT POSSESSION

LOCATED WITHIN
HALVERGATE AND
TUNSTALL CONSERVATION
AREA

Halvergate Village Hall , Moulton Road, Halvergate, Norwich, Norfolk NR13 3PH

Halvergate (and Tunstall) is an attractive village situated in east Norfolk. The villages are low density and retain much of their rural charm. There are limited village facilities with a pub, a substantial period church and Halvergate Queen Elizabeth II cricket ground. The village looks to Acle for its local amenities but is easily accessible to both Norwich and Great Yarmouth.

# Halvergate Village Hall, Moulton Road, Halvergate, Norwich, Norfolk NR13 3PH