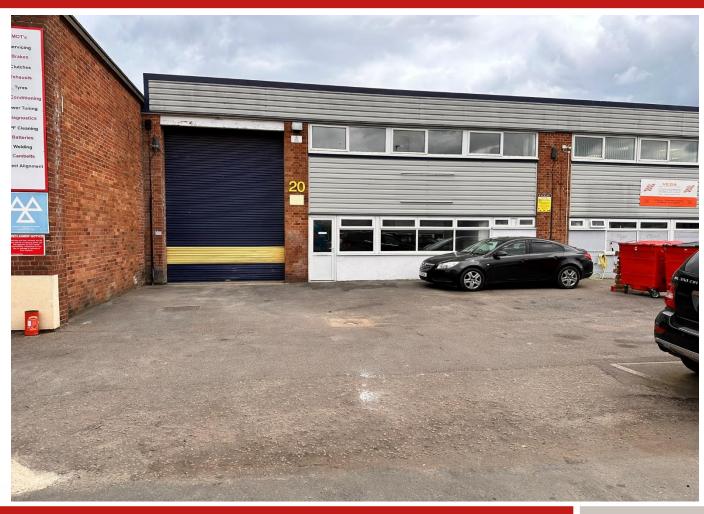

ROLLER SHUTTER LOADING DOOR

**3 PHASE ELECTRICITY** 

20 Javelin Road, Norwich, Norfolk NR6 6HP

Javelin Road is accessed off Hurricane Way, the main estate road, the busy Airport Industrial Estate, approximately three miles north of Norwich city centre.

#### **Description**

The units comprise of concrete frame construction with pitched lined roof, incorporating translucent light panels. The warehouse area has concrete floors and fluorescent lighting with vehicular access via a roller shutter loading door to the front.

The property benefits from an eaves height of approximately 4.9M and a good sized yard to the front.

Internally, the unit generally provides full height accommodation with W.C. facilities and 3-phase power.