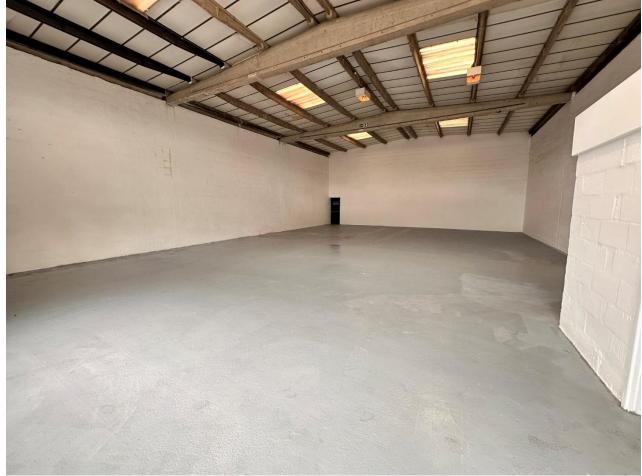

#### **Description**

The units comprise of concrete frame construction with pitched lined roof, incorporating translucent light panels. The warehouse area has concrete floors and fluorescent lighting with vehicular access via a roller shutter loading door to the front.

The property benefits from an eaves height of approximately 4.9M and a good sized yard to the front.

Internally, the unit generally provides full height accommodation with W.C. facilities and 3-phase power.