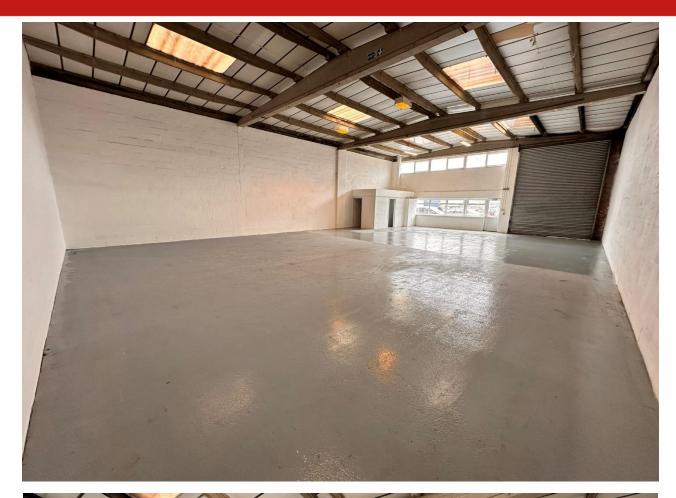

#### **Description**

The units comprise of concrete frame construction with pitched lined roof, incorporating translucent light panels. The warehouse area has concrete floors and fluorescent lighting with vehicular access via a roller shutter loading door to the front.

The property benefits from an eaves height of approximately 4.9M and a good sized yard to the front.

Internally, the unit generally provides full height accommodation with W.C. facilities and 3-phase power.

#### **Accommodation**

We have measured the property in accordance with the RICS Code of Measuring Practice and calculate the following approximate net internal floor area:

Descriptionm2Sq ftWarehouse212.372,286