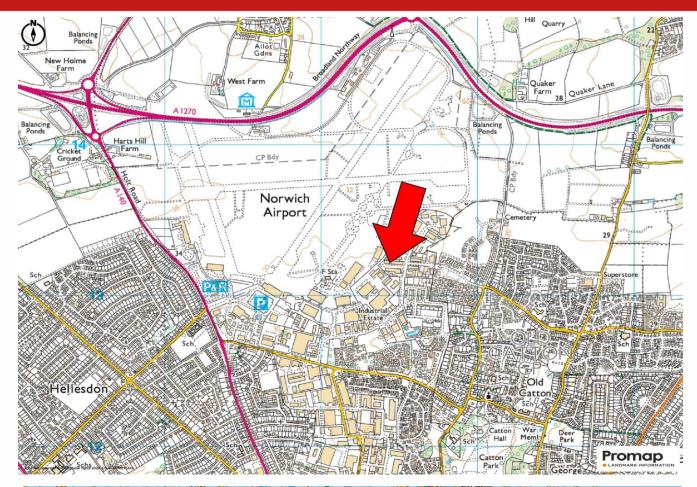

ROLLER SHUTTER LOADING DOOR

**3 PHASE ELECTRICITY** 

20 Javelin Road, Norwich, Norfolk NR6 6HP

Javelin Road is accessed off Hurricane Way, the main estate road, the busy Airport Industrial Estate, approximately three miles north of Norwich city centre.

The unit is well located being close to the A140, which connects directly with Norwich's outer ring road and the city centre, and the new Northern Distributor Road. Nearby occupiers include Anglian Home Improvements, KLM UK and Lotus.