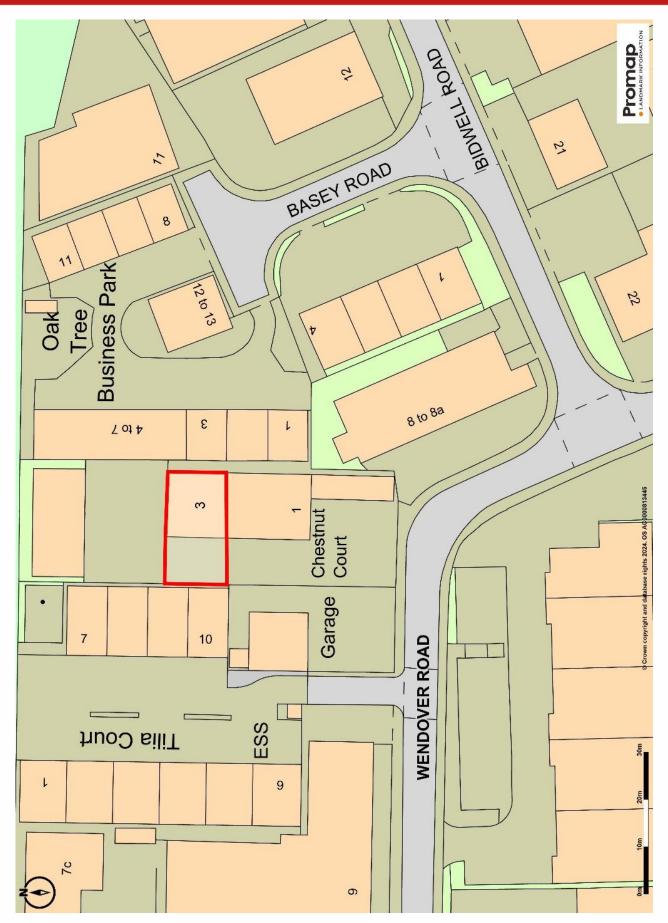

CURRENTLY A CAR REPAIR BODYSHOP

Unit 3, Chestnut Court , Rackheath Industrial Estate, Rackheath, Norwich, Norfolk NR13 6LH

Rackheath is an expanding village approximately 5 miles northeast of Norwich City Centre. The Rackheath Industrial Estate is situated to the north of the village, with Chestnut Court being a small terrace of units off Wendover Road which in turn is accessed off Green Lane. The property is situated on the eastern side of the road.

### Unit 3, Chestnut Court, Rackheath Industrial Estate, Rackheath, Norwich,