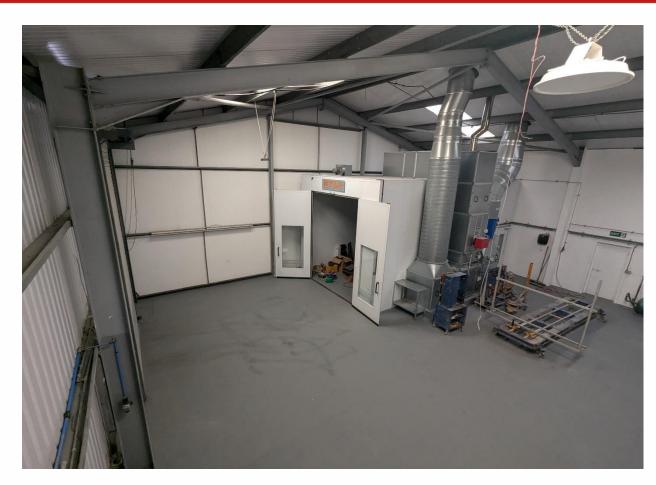

Internally the property comprises an open plan ground floor workshop accessed via a roller shutter loading door and two pedestrian doors. There are WC facilities and a small storeroom to the rear of the unit.

There is a small mezzanine currently used for storage, office space and a kitchenette. The property has a minimum eaves height of 4.62m (max 6.45m) and also provides three phase electricity.

To the front of the property is a shared access road and approximately 6 parking spaces.

#### **Terms**

The freehold interest in the property is available for sale with vacant possession at £275,000 exclusive.

Spray booth available via separate negotiation.