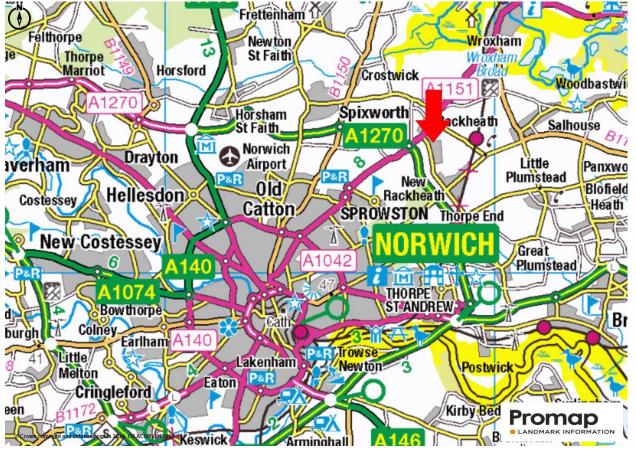

CURRENTLY A CAR REPAIR BODYSHOP

Unit 3, Chestnut Court , Rackheath Industrial Estate, Rackheath, Norwich, Norfolk NR13 6LH

Rackheath is an expanding village approximately 5 miles northeast of Norwich City Centre. The Rackheath Industrial Estate is situated to the north of the village, with Chestnut Court being a small terrace of units off Wendover Road which in turn is accessed off Green Lane. The property is situated on the eastern side of the road.