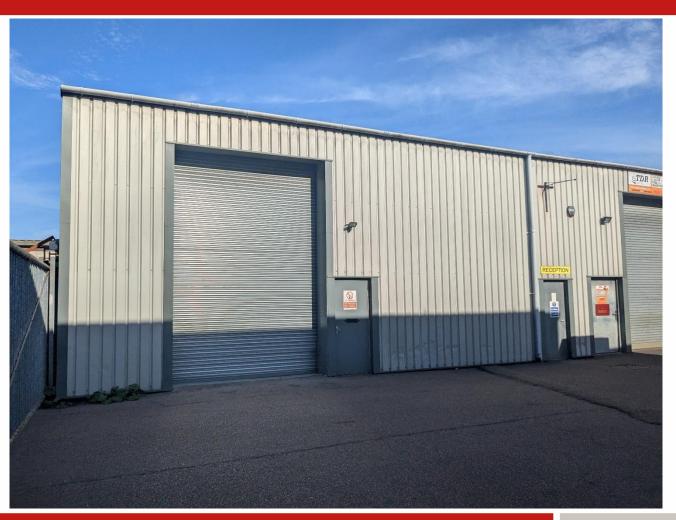

#### **Description**

The property comprises an end-of-terrace industrial unit of steel portal frame construction with a blockwork party wall under a pitched and insulated steel sheet roof with roof lights.

Internally the property comprises an open plan ground floor workshop accessed via a roller shutter loading door and two pedestrian doors. There are WC facilities and a small storeroom to the rear of the unit.