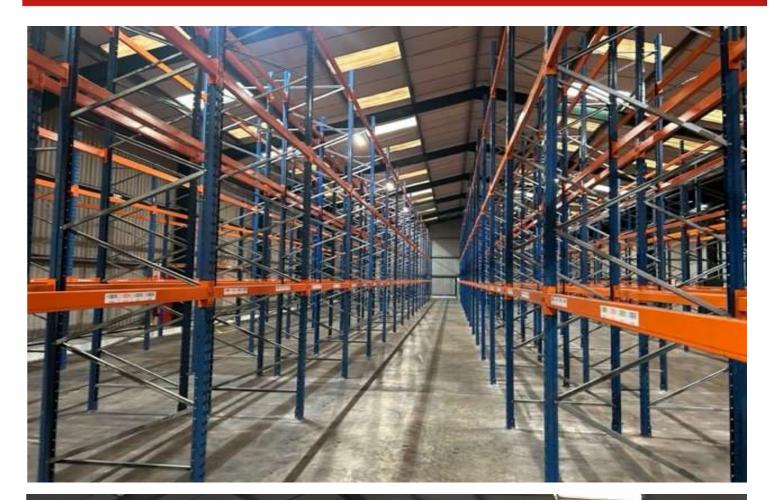

The warehouses are currently fitted with pallet racking for approx. 7000 pallets with room to expand. This is available by sperate negotiation.