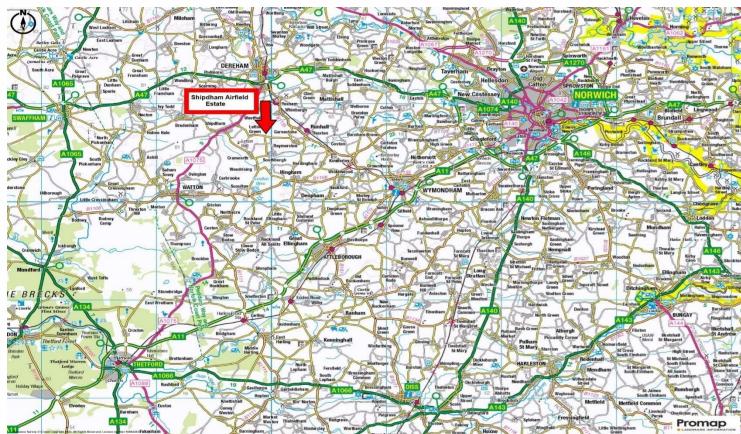

**FLEXIBLE LEASE TERMS** 

ESTABLISHED INDUSTRIAL LOCATION

Units 6 & 7, Shipdham Airfield Industrial Estate, Shipdham, Norfolk, IP25 7SD

The property is situated on the Shipdham Airfield Industrial Estate located to the east side of Shipdham with good access to the A1075.

Shipdham is situated approximately 6 miles from the A47 and 11 miles to the A11, which provides excellent access to Norwich and the Midlands.

The estate is approximately 20 miles from Norwich, 19 miles from Thetford (A11) and 69 miles from the port of Felixstowe and 60 miles from Peterborough.