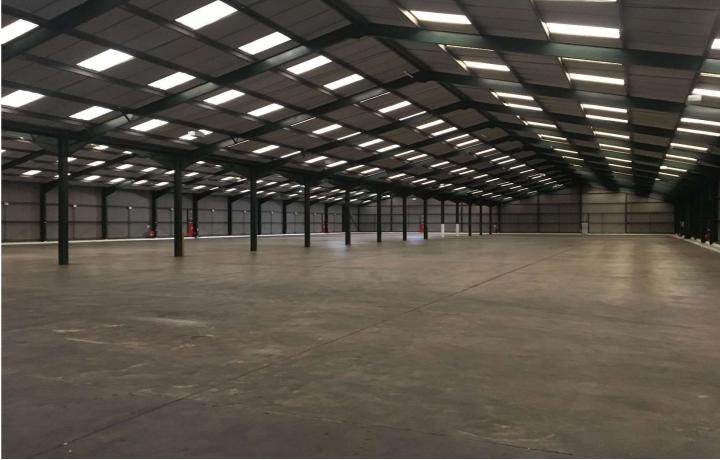

### **Description**

The available accommodation comprises two adjacent modern warehouse/distribution units.

Steel portal frame construction with steel profile sheet clad walls and insulated roof, incorporating translucent panel inserts. The unit benefits from full height sliding loading doors (6m x 5.5m) which are accessed to the side of the units via a hard standing loading area.

The units benefits from an eaves height of approximately 6m. Internally the units have sealed concrete floors, 3 phase electricity and mainly LED lighting. Ancillary office and WC accommodation is available on-site. Externally there is a secure yard with hard standing loading areas to the side and parking to the front of the units.