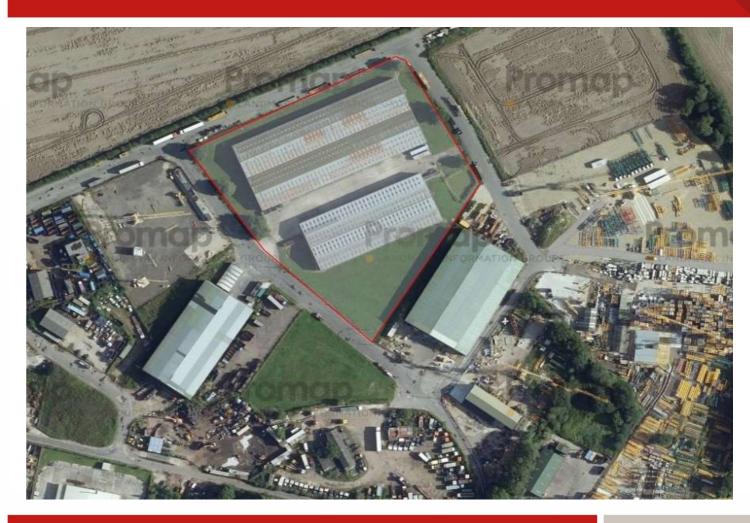

### **Description**

The available accommodation comprises two adjacent modern warehouse/distribution units.

Steel portal frame construction with steel profile sheet clad walls and insulated roof, incorporating translucent panel inserts. The unit benefits from full height sliding loading doors (6m x 5.5m) which are accessed to the side of the units via a hard standing loading area.

The units benefits from an eaves height of approximately 6m. Internally the units have sealed concrete floors, 3 phase electricity and mainly LED lighting. Ancillary office and WC accommodation is available on-site. Externally there is a secure yard with hard standing loading areas to the side and parking to the front of the units.

#### **Accommodation**

We have measured the property in accordance with the RICS Code of Measuring Practice and calculate the following approximate gross internal floor areas:

| Description      | M <sup>2</sup>       | Sq Ft            |
|------------------|----------------------|------------------|
| Unit 6<br>Unit 7 | 5,540.16<br>2,977.27 | 59,634<br>32,047 |
|                  |                      |                  |