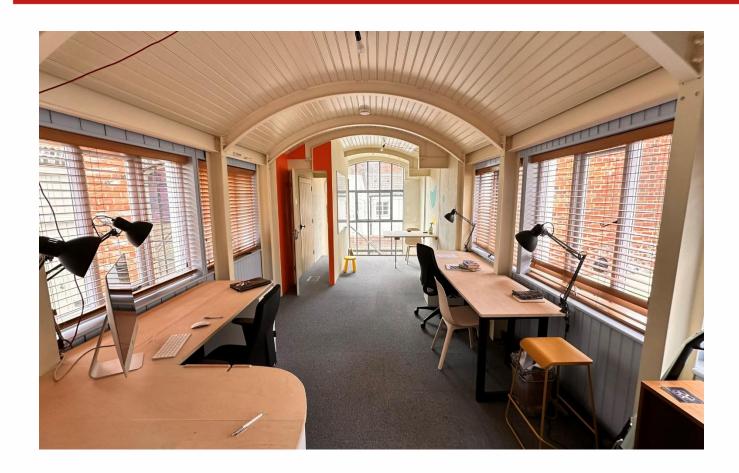

#### **Description**

Studio 8 'the flyover' originally connected the two buildings at Netherconesford. The studio provides attractive open-plan office space with carpet flooring and central heating.

The studio has access to shared facilities which include a kitchen, W/Cs and showers.