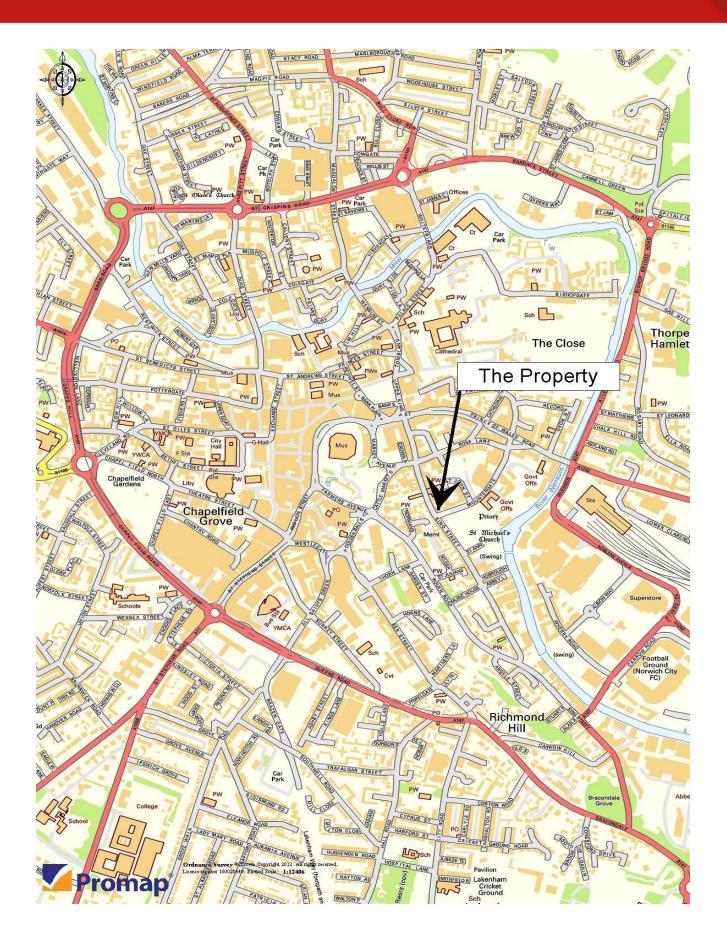

# 8 Netherconesford, 93-95 King Street, Norwich, Norfolk NR1 1PH

The property is situated at the corner of King Street and Mountergate and forms and forms part of the desirable Netherconesford development.

King Street has experienced extensive regeneration in recent years and is in close proximity to the city centre, railway station and Riverside leisure complex.