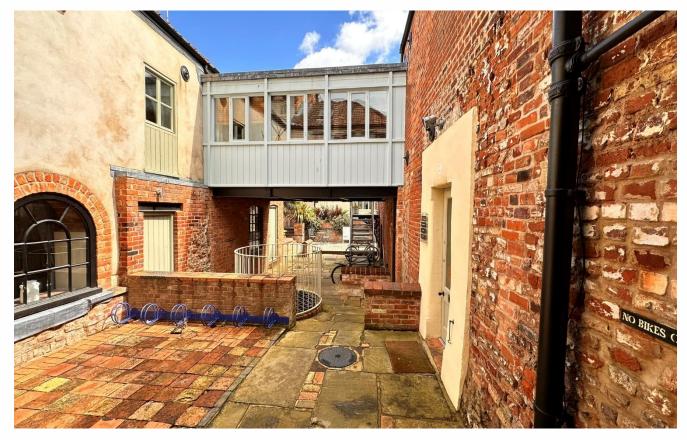

#### **Description**

Studio 8 'the flyover' originally connected the two buildings at Netherconesford. The studio provides attractive open-plan office space with carpet flooring and central heating.

The studio has access to shared facilities which include a kitchen, W/Cs and showers.