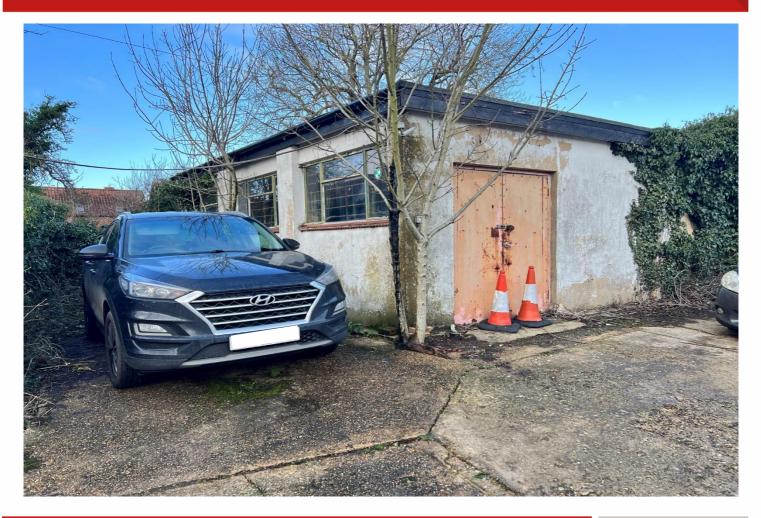

# **Location and Description**

The subject plot of land extends to approximately 0.017ac (0.041ha) and is located to the rear of 7 Market Street in Wymondham.

The land is accessed via an alleyway to the righthand side of 7 Market Street and currently, there is a storage unit on the site with a parking area.

There is scope for a developer or self-builder to purchase the site and erect a residential dwelling subject to the purchaser obtaining the necessary planning permissions.