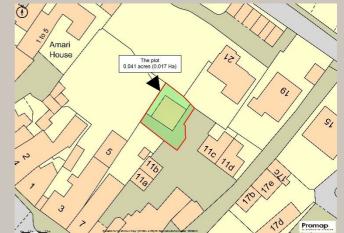

# **Location and Description**

The subject plot of land extends to approximately 0.017ac (0.041ha) and is located to the rear of 7 Market Street in Wymondham.

The land is accessed via an alleyway to the righthand side of 7 Market Street and currently, there is a storage unit on the site with a parking area.