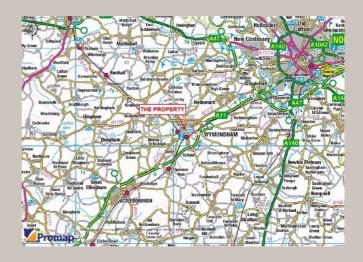

# Land / Potential Building Plot (STP) 0.017 Hectares (0.041 Acres)

Land

For Sale

TOWN CENTRE LOCATION
POTENTIAL BUILDING PLOT
PLANNING REQUIRED
Wymondham is an attractive market town located approximately ten miles south west of Norwich, along the busy A11, which links Norwich to Thetford and beyond to London.
The land is centrally located behind the main retail street of Wymondham and occupies a prominent position. Nearby occupiers include Warners Financial Services, Spire Solictors, The Lemon Tree Café and the RSPCA.